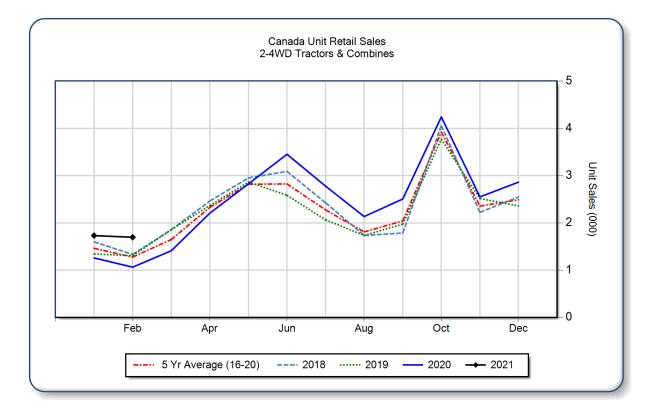

## AEM Canada Ag Tractor and Combine Report February 2021

Copyright, AEM. All rights reserved. If data is referenced, please acknowledge AEM as the source.

|                                | February |       |      | YTD - February |       |      | Beginning<br>Inventory |
|--------------------------------|----------|-------|------|----------------|-------|------|------------------------|
|                                | 2021     | 2020  | %Chg | 2021           | 2020  | %Chg | Feb 2021               |
| <b>2WD Farm Tractors</b>       |          |       |      |                |       |      |                        |
| < 40 HP                        | 1,111    | 612   | 81.5 | 2,161          | 1,399 | 54.5 | 5,831                  |
| 40 < 100 HP                    | 330      | 280   | 17.9 | 746            | 566   | 31.8 | 2,531                  |
| 100+ HP                        | 150      | 95    | 57.9 | 321            | 223   | 43.9 | 1,309                  |
| <b>Total 2WD Farm Tractors</b> | 1,591    | 987   | 61.2 | 3,228          | 2,188 | 47.5 | 9,671                  |
| <b>4WD Farm Tractors</b>       | 52       | 33    | 57.6 | 76             | 44    | 72.7 | 121                    |
| Total Farm Tractors            | 1,643    | 1,020 | 61.1 | 3,304          | 2,232 | 48.0 | 9,792                  |
| Self-Prop Combines             | 53       | 43    | 23.3 | 123            | 89    | 38.2 | 214                    |